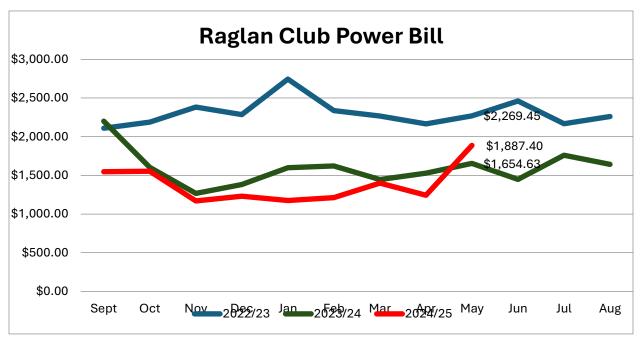

### **Treasurers report**

See profit and loss report attached.

Move that we accept the end of year profit and loss supplied by Bizworx,

Carried

Net proceeds committee have approved and signed the Authorised Purpose schedule.